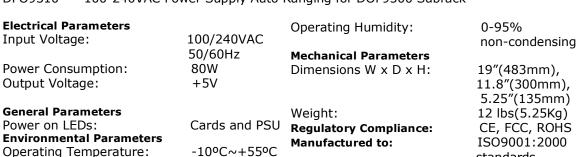

## **ORDERING INFORMATION**

DFO9300-2 19"L x 5.25"H(3U) Chassis, 18/9 Slots, 2 Power Supplies, 100/240VAC Auto Ranging

DFO9310 100-240VAC Power Supply Auto Ranging for DOF9300 Subrack

**Electrical Parameters** 

standards