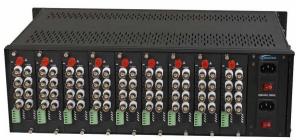

### **DESCRIPTION**

The DFO9300 Series are 19"L x 5.25"H(3U), Super High Density Chassis that accommodate Dante Security fiber optic Digital Series of Transmitters, Receivers and Transceiver cards. Designed with Aluminum extrusions and reversible mounting ears, units provide up to 18 slots for single width cards or 9 double width. Units feature dual power supplies as For ease of installation and standard. upgrade, cards are front loaded - optical and electrical connectors are all on front panel. Available with 100-240VAC, the DFO9300 Series are a perfect solution for commercial and industrial video surveillance installations.

### **FEATURES**

- \* 19"L x 5.25"H(3U) Subrack Frame and PSU
- \* Highest Density in Surveillance Industry
- \* 18 Single Card Slots and 2 Power Supplies
- \* 9 Double Card Slots and 2 Power Supplies
- \* Cards and PSU Power-on LED Status Indicators
- \* Hot swappable Card Units
- \* 100-240VAC, Auto Ranging PSU
- \* Regulatory Compliance with CE, FCC, ROHS

## **ORDERING INFORMATION**

DFO9300-2 19"L x 5.25"H(3U) Chassis, 18/9 Slots, 2 Power Supplies, 100/240VAC Auto Ranging

DFO9310 100-240VAC Power Supply Auto Ranging for DOF9300 Subrack

**Electrical Parameters** 